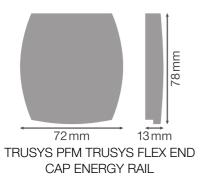

### Dimensions & Weight

| Length         | 78.0 mm |
|----------------|---------|
| Width          | 72.0 mm |
| Height         | 13.0 mm |
| Product weight | 20.00 g |